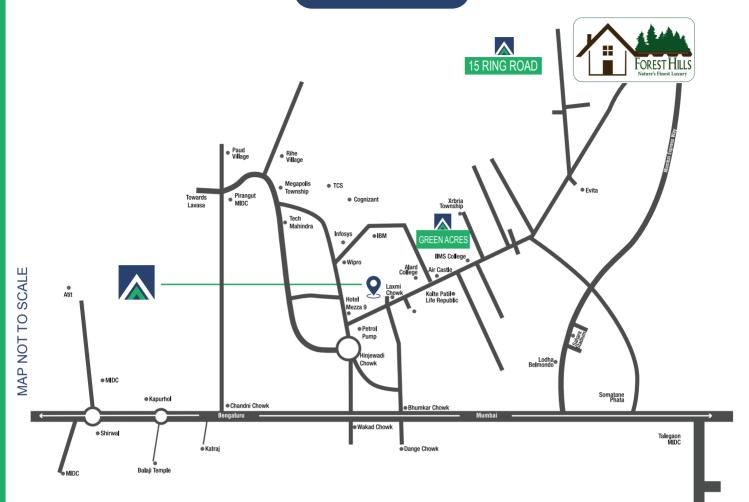

### **LOCATION MAP**

## **KEY DISTANCE**

300m from MSRDC Ring Road

15 Min. from
Life Republic Township